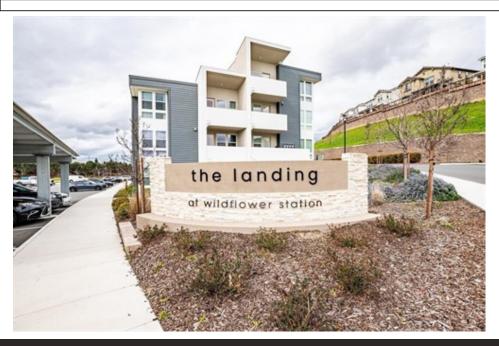

## 2400 Wildflower Station PI Unit 20, Antioch, CA 94531

- » Beds: 3 | Baths: 2 Full
- » MLS #: 224020908
- » Condominium | 1,150 ft<sup>2</sup>
- » More Info: Wildflower20.IsForSale.com

Trina Renfroe-Hendricks Broker DRE#01976873 (209) 402-7298 (Mobile) (408) 763-3893 (Office) RoyaltyTRH@gmail.com

## Remarks

Prime Location 3-Bedroom 2-Bath Luxury Flat located in the highly desirable Landing at Wildflower Station. Only 3 years new, this single-level flat is the BEST LOCATION UNIT there at the private end with 2 separate decks. This home features upgraded granite countertops, luxury vinyl plank flooring & carpets, an open spacious living space with high ceilings, custom modern lighting & fans throughout, and a gourmet chef's kitchen with stainless steel appliances including a refrigerator. The primary suite features a double vanity and standing spa shower. From the primary suite, step out onto your size-able covered deck with breathtaking views or bbq & relax from the 2nd deck off the living room. Separate laundry closet includes a Washer & Dryer that stays for the new buyers! Onsite offers a state-of-the-art fully equipped gym and across the walkway is a clubhouse with kitchen to host your own parties or could be used as a hangout/workstation meeting area. Walk to Bart Station, shops, and restaurants.