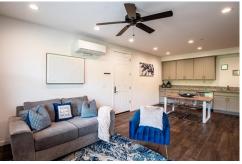

## Remarks

Prime Location 3-Bedroom 2-Bath Luxury Flat located in the highly desirable Landing at Wildflower Station. Only 3 years new, this single-level flat is the BEST LOCATION UNIT there at the private end with 2 separate decks. This home features upgraded granite countertops, luxury vinyl plank flooring & carpets, an open spacious living space with high ceilings, custom modern lighting & fans throughout, and a gourmet chef's kitchen with stainless steel appliances including a refrigerator. The primary suite features a double vanity and standing spa shower. From the primary suite, step out onto your size-able covered deck with breathtaking views or bbq & relax from the 2nd deck off the living room. Separate laundry closet includes a Washer & Dryer that stays for the new buyers! Onsite offers a state-of-the-art fully equipped gym and across the walkway is a clubhouse with kitchen to host your own parties or could be used as a hangout/workstation meeting area. Walk to Bart Station, shops, and restaurants.